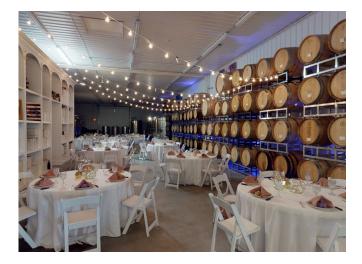

#### **CEREMONY AVAILABLE UPON REQUEST**

SET UP IN OUR BARREL ROOM DURING BUSINESS HOURS AT NO COST AFTER BUSINESS HOURS = \$300/HR

# PLEASE CHOOSE ONE OF THE FOLLOWING BAR PACKAGES INCLUDES YOUR CHOICE BARN OR BARREL ROOM

Includes table & chair set up | Linens & Catering to be provided by lessee(s) Barn Available May thru November| Barrel Room Available Year Round| 100-120 Guests