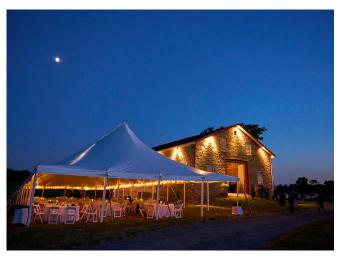

Micro Wedding & Event Packages

Year round | Any day of the week as available Three hours on premises between 1-6 pm | 40-100 Guests Includes table & chair set up | Linens & Catering to be provided by lessee(s)

# PLEASE CHOOSE ONE OF THE FOLLOWING BAR PACKAGES INCLUDES YOUR CHOICE BARN OR BARREL ROOM

Includes table & chair set up | Linens & Catering to be provided by lessee(s) Barn Available May thru November| Barrel Room Available Year Round| 100-120 Guests

**CEREMONY AVAILABLE UPON REQUEST** 

The Estate Package